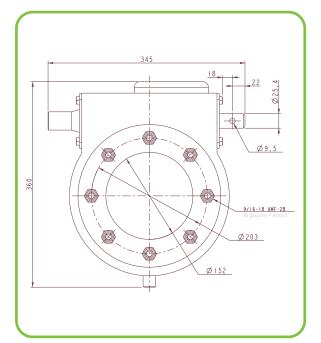

## **Dimensional Drawing**

**Model** 740-U-AD Ratio 50:1

120 chemin de la sablière 64270 Puyoô - France

Tel.: +33 559 651 219 Fax: +33 559 652 005

otech-sa@otech.fr www.otech.fr